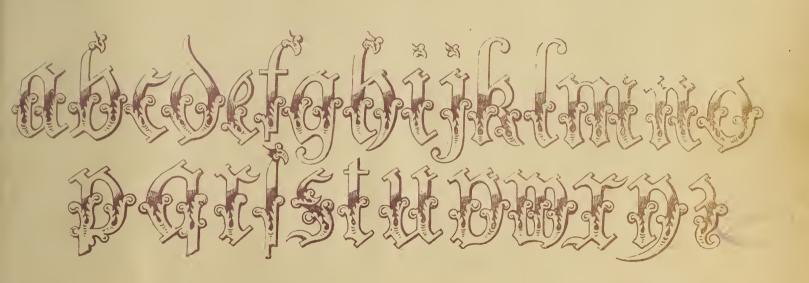

### aabcdefghijklmuopgr 5twwxyz

15th and 16th Centuries. Ornamental Riband. Ioannes de Yciar

( 30 )

16th Century. Henry the Eighth. MS.

loth Century. From Italian MS.